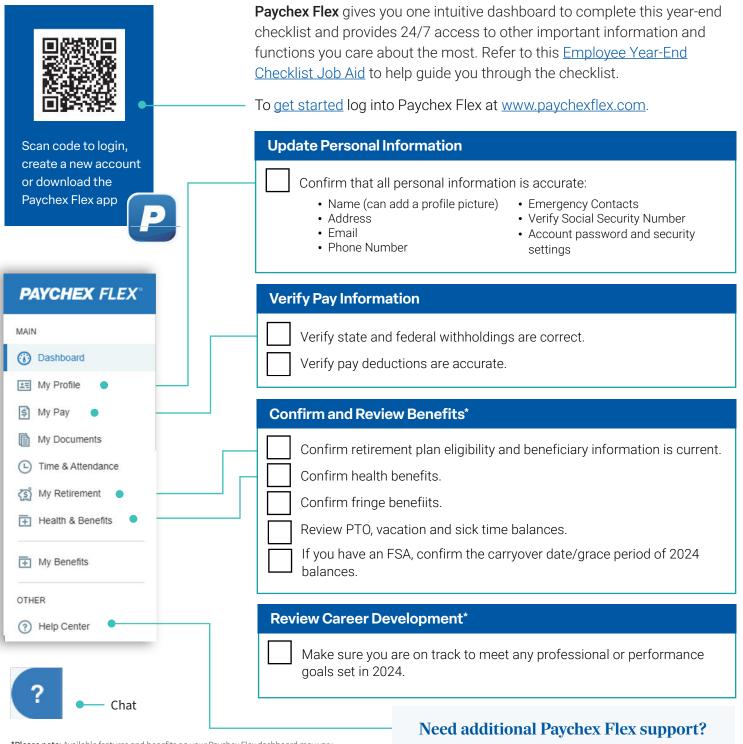

## **Employee Year-End Checklist**

## Log into Paychex Flex® today!

## 2024

\*Please note: Available features and benefits on your Paychex Flex dashboard may vary based on the Paychex services your employer is utilizing.

This publication is designed to provide accurate information as of Sept. 30th 2024, about the subject matter covered. It is furnished with the understanding that Paychex, Inc. is not engaged in rendering legal, accounting, financial, or other professional advice. If legal advice or other expert advice is required, the service of a competent professional should be sought.